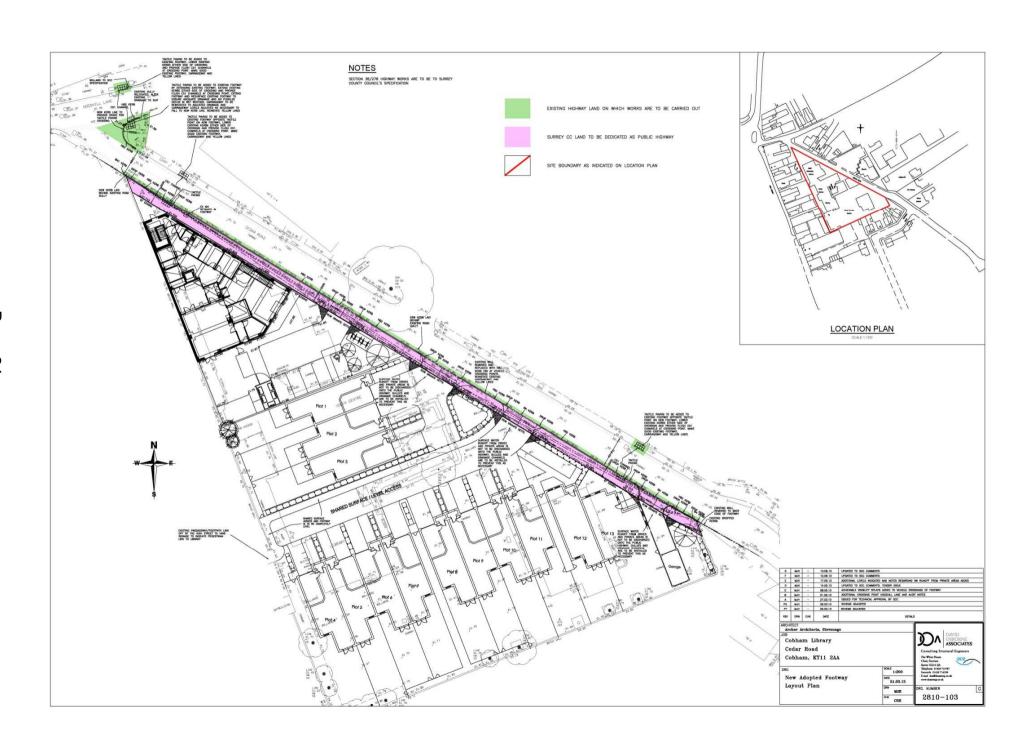

## **COBHAM LIBRARY CEDAR ROAD COBHAM**

| Planning Application  | 2011/0721                                          |  |  |  |
|-----------------------|----------------------------------------------------|--|--|--|
| Reference:            | 2012/1721                                          |  |  |  |
| Developer             | SURREY COUNTY COUNCIL & SHANLY HOMES               |  |  |  |
|                       |                                                    |  |  |  |
| Site Address:         | COBHAM LIBRARY CEDAR ROAD COBHAM                   |  |  |  |
| Brief Description of  | THE PLANNING APPLICATION IS SUBJECT TO A CONDITION |  |  |  |
| Works (including the  | WHICH DICTATES THAT NO DWELLINGS SHALL BE          |  |  |  |
| number of units which | OCCUPIED UNTIL A 2 METER WIDE STRIP OF LAND        |  |  |  |
| are to be served):    | HIGHLIGHTED ON THE ATTACHED DRAWING HAS BEEN       |  |  |  |
|                       | LAID AS FOOTWAY TO SERVE 14 DWELLINGS AND A        |  |  |  |
|                       | REPLACEMENT LIBRARY IS DEDICATED TO SURREY         |  |  |  |
|                       | COUNTY COUNCIL AS HIGHWAY AUTHORITY.               |  |  |  |
|                       |                                                    |  |  |  |
| Total Length of       | 117M                                               |  |  |  |
| footway to be         |                                                    |  |  |  |
| adopted:              |                                                    |  |  |  |
|                       |                                                    |  |  |  |
| List of Attached      | - Location Plan                                    |  |  |  |
| Documents:            | - Proposed Layout                                  |  |  |  |
|                       |                                                    |  |  |  |